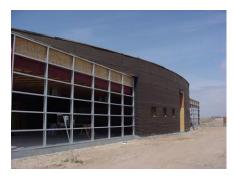

## S.I.M. Architects – Former Headquarters

Fresno, California

Client / Contact

SIM-PBK / John H. Smith 7790 North Palm Avenue Fresno, California 93711 (559) 448-8400

**Description** 

Structural analysis and design of 12,000 sq. ft. architectural office building. Site occurs over abandoned City landfill, therefore integration of methane detection and mitigation system was a project requirement. Unique structural engineering aspects of project include low building profile requiring all utility systems to occur within the roof system structural envelope, as well as shallow (1'-0) structural mat slab foundation to protect building systems from differential settlement concerns due to incomplete dynamic compaction of selected building site by Palm Bluffs business park developer.