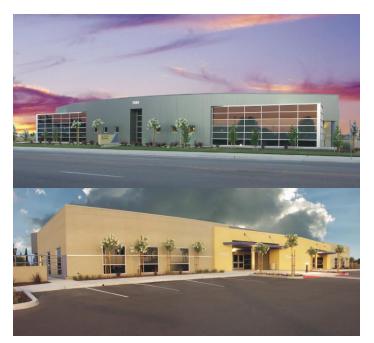

## S.I.M. Architects – Former Headquarters

Fresno, California

Client / Contact

SIM-PBK / John H. Smith 7790 North Palm Avenue Fresno, California 93711 (559) 448-8400

**Description** 

Structural analysis and design of 12,000 sq. ft. architectural office building. Site occurs over abandoned City landfill, therefore integration of methane detection and mitigation system was a project requirement. Unique structural engineering aspects of project include low building profile requiring all utility systems to occur within the roof system structural envelope, as well as shallow (1'-0) structural mat slab foundation to protect building systems from differential settlement concerns due to incomplete dynamic compaction of selected building site by Palm Bluffs business park developer.