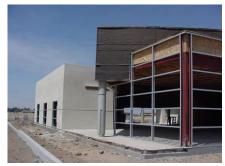

## S.I.M. Architects – Former Headquarters

Fresno, California

Client / Contact

SIM-PBK / John H. Smith 7790 North Palm Avenue Fresno, California 93711 (559) 448-8400

**Description** 

Structural analysis and design of 12,000 sq. ft. architectural office building. Site occurs over abandoned City landfill, therefore integration of methane detection and mitigation system was a project requirement. Unique structural engineering aspects of project include low building profile requiring all utility systems to occur within the roof system structural envelope, as well as shallow (1'-0) structural mat slab foundation to protect building systems from differential settlement concerns due to incomplete dynamic compaction of selected building site by Palm Bluffs business park developer.