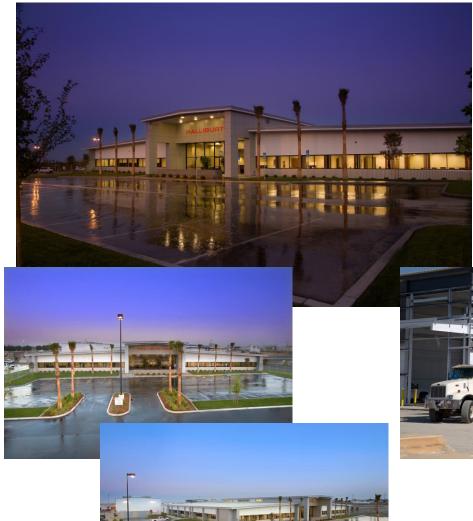

## Halliburton Bakersfield, California

## Client / Contact

Klassen Corporation / Robert Blair 2021 Westwind Boulevard Bakersfield, California 93301 (661) 324-3000

Structural analysis and design for multiple buildings at site consolidation project, including 50,000 sq. ft. office building, a non-magnetic building, RA building, truck wash structure, cement plant, and coiled tubing/repair facility, primarily utilizing premanufactured steel moment frame systems over castin-place reinforced concrete foundation systems. Project delivered utilizing the Design/Build process, and incorporating premanufactured steel moment frame systems over cast-inplace reinforced concrete foundations.