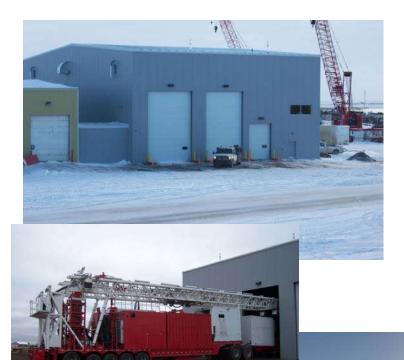

## Halliburton *Prudhoe Bay, Alaska*

Client / Contact

Klassen Corporation / Robert Blair 2021 Westwind Boulevard Bakersfield, California 93301 (661) 324-3000

**Description** 

Structural analysis and design for multiple buildings at site consolidation project, including liquid nitrogen plant and coiled tubing/repair facility, primarily utilizing premanufactured steel moment frame systems over 'floating' insulated cast-in-place reinforced concrete substructure over steel pipe piling into native permafrost. Project delivered utilizing the Design/Build process, and incorporating premanufactured steel moment frame systems over cast-in-place reinforced concrete foundation / floor mat slab system.