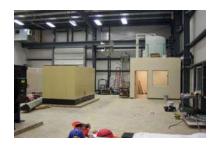

## Halliburton *Prudhoe Bay, Alaska*

Client / Contact

Klassen Corporation / Robert Blair 2021 Westwind Boulevard Bakersfield, California 93301 (661) 324-3000

**Description** 

Structural analysis and design for multiple buildings at site consolidation project, including liquid nitrogen plant and coiled tubing/repair facility, primarily utilizing premanufactured steel moment frame systems over 'floating' insulated cast-in-place reinforced concrete substructure over steel pipe piling into native permafrost. Project delivered utilizing the Design/Build process, and incorporating premanufactured steel moment frame systems over cast-in-place reinforced concrete foundation / floor mat slab system.