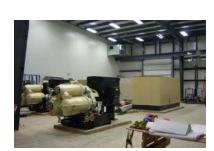

## Halliburton *Prudhoe Bay, Alaska*

Client / Contact

Klassen Corporation / Robert Blair 2021 Westwind Boulevard Bakersfield, California 93301 (661) 324-3000

**Description** 

Structural analysis and design for multiple buildings at site consolidation project, including liquid nitrogen plant and coiled tubing/repair facility, primarily utilizing premanufactured steel moment frame systems over 'floating' insulated cast-in-place reinforced concrete substructure over steel pipe piling into native permafrost. Project delivered utilizing the Design/Build process, and incorporating premanufactured steel moment frame systems over cast-in-place reinforced concrete foundation / floor mat slab system.