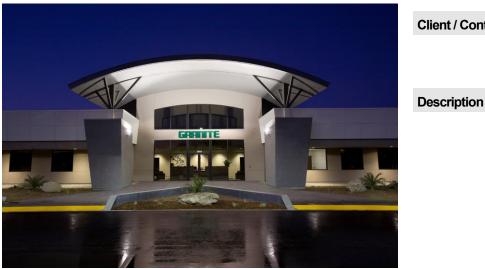

## Granite Construction Company Office Bakersfield, California

## Client / Contact

Klassen Corporation / Robert Blair 2021 Westwind Boulevard Bakersfield, California 93301 (661) 324-3000

Structural analysis and design of new 21,000 sq. ft. office building delivered utilizing the Design/Build process, and incorporating premanufactured steel moment frame systems over cast-inplace reinforced concrete foundations. An integral rolled 4,000 sq. ft. structural steel canopy system was designed and detailed by our office for full coordination with both architectural and metal building components and systems.