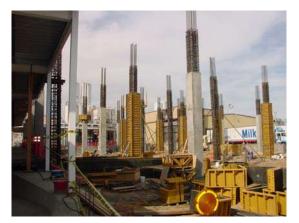

## Producer's Dairy Cold Storage

Fresno, California

Cazaly Consulting / Jeffry A. Cazaly 2921 Larkin Avenue

Description

Clovis, California 93612 (559) 291-1889

Structural analysis and design of 38,500 sq. ft. refrigerated storage facility utilizing reinforced special concrete moment resistant frames (SMRF) over CIDH concrete pile foundations, with precast concrete plank decking. The project required a 43'  $\pm$  tall externally connected stair access tower utilizing steel ordinary concentric braced frame (OCBF), as well as a roof-mounted steel special moment-resistant frame (SMRF) system for support of (2) 50,000 lb mechanical units.