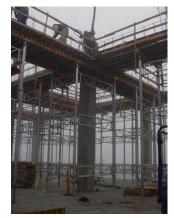

## Producer's Dairy Cold Storage

Fresno, California

Cazaly Consulting / Jeffry A. Cazaly 2921 Larkin Avenue

Description

Clovis, California 93612 (559) 291-1889

Structural analysis and design of 38,500 sq. ft. refrigerated storage facility utilizing reinforced special concrete moment resistant frames (SMRF) over CIDH concrete pile foundations, with precast concrete plank decking. The project required a 43'  $\pm$  tall externally connected stair access tower utilizing steel ordinary concentric braced frame (OCBF), as well as a roof-mounted steel special moment-resistant frame (SMRF) system for support of (2) 50,000 lb mechanical units.