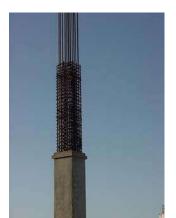

## Producer's Dairy Cold Storage

Fresno, California

Cazaly Consulting / Jeffry A. Cazaly 2921 Larkin Avenue

Description

Clovis, California 93612 (559) 291-1889

Structural analysis and design of 38,500 sq. ft. refrigerated storage facility utilizing reinforced special concrete moment resistant frames (SMRF) over CIDH concrete pile foundations, with precast concrete plank decking. The project required a 43'  $\pm$  tall externally connected stair access tower utilizing steel ordinary concentric braced frame (OCBF), as well as a roof-mounted steel special moment-resistant frame (SMRF) system for support of (2) 50,000 lb mechanical units.