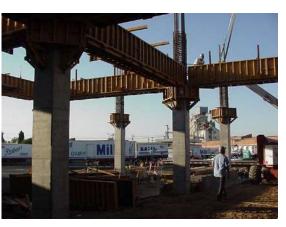

## Producer's Dairy Cold Storage

Fresno, California

Cazaly Consulting / Jeffry A. Cazaly 2921 Larkin Avenue

Description

Clovis, California 93612 (559) 291-1889

Structural analysis and design of 38,500 sq. ft. refrigerated storage facility utilizing reinforced special concrete moment resistant frames (SMRF) over CIDH concrete pile foundations, with precast concrete plank decking. The project required a 43'  $\pm$  tall externally connected stair access tower utilizing steel ordinary concentric braced frame (OCBF), as well as a roof-mounted steel special moment-resistant frame (SMRF) system for support of (2) 50,000 lb mechanical units.