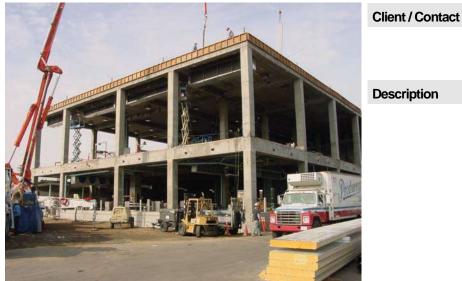

## Producer's Dairy Cold Storage

Fresno, California

Cazaly Consulting / Jeffry A. Cazaly 2921 Larkin Avenue

Description

Clovis, California 93612 (559) 291-1889

Structural analysis and design of 38,500 sq. ft. refrigerated storage facility utilizing reinforced special concrete moment resistant frames (SMRF) over CIDH concrete pile foundations, with precast concrete plank decking. The project required a 43'  $\pm$  tall externally connected stair access tower utilizing steel ordinary concentric braced frame (OCBF), as well as a roof-mounted steel special moment-resistant frame (SMRF) system for support of (2) 50,000 lb mechanical units.