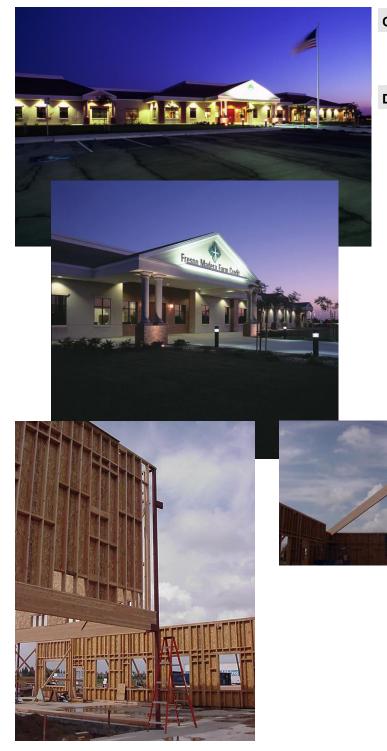

## Fresno Madera Farm Credit – Headquarters *Fresno, California*

## Client / Contact

Description

SIM-PBK / John H. Smith 7790 North Palm Avenue Fresno, California 93711 (559) 448-8400

Structural analysis and design of 27,000 sq. ft. interconnected office tricomplex with wood joist and engineered lumber roof system, and light-wood framed shearwall lateral system. The building complex included three large scale open-air atriums central to each of three main office cores, providing natural light at perimeter interior glazing. Uniquely designed structural roof system utilized a minimum of interior columns by integrating multiple double-cantilever deep glulam girders, providing the Architect increased flexibility in meeting the dynamic space planning needs of the Owner.