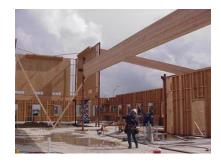

## Client / Contact

Description

SIM-PBK / John H. Smith 7790 North Palm Avenue Fresno, California 93711 (559) 448-8400

Structural analysis and design of 27,000 sq. ft. interconnected office tricomplex with wood joist and engineered lumber roof system, and light-wood framed shearwall lateral system. The building complex included three large scale open-air atriums central to each of three main office cores, providing natural light at perimeter interior glazing. Uniquely designed structural roof system utilized a minimum of interior columns by integrating multiple double-cantilever deep glulam girders, providing the Architect increased flexibility in meeting the dynamic space planning needs of the Owner.